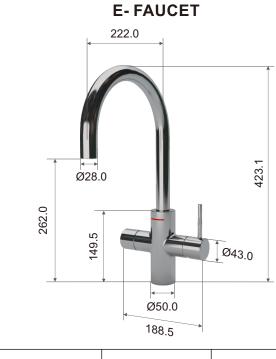

|
| Safety features             | Maximum temperature fuse, Safety valve(with a cut-off, relief valve ,a built-in non-return valve) |
| Tank Dimensions             | 219 x 366 x 279 mm (L x H x W)                                                                    |
| Empty tank weight           | 4KG                                                                                               |
| Full tank weight            | 8.4KG                                                                                             |
| Flow rate                   | 2.5 L/min                                                                                         |
| Max. water hardness         | 10° dH                                                                                            |





E-FAUCET