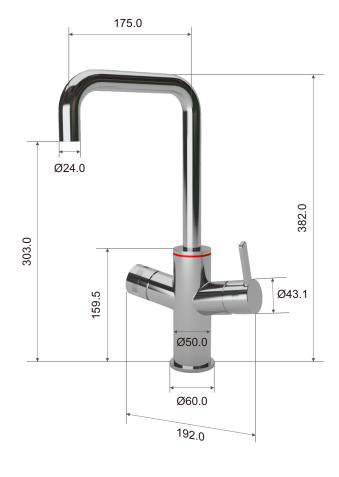

y features             | Maximum temperature fuse, Safety valve(with a cut-off, relief valve ,a built-in non-return valve) |
| Tank Dimensions             | 219 x 366 x 279 mm (L x H x W)                                                                    |
| Empty tank weight           | 4KG                                                                                               |
| Full tank weight            | 8.4KG                                                                                             |
| Flow rate                   | 2.5 L/min                                                                                         |
| Max. water hardness         | 10° dH                                                                                            |





E-FAUCET