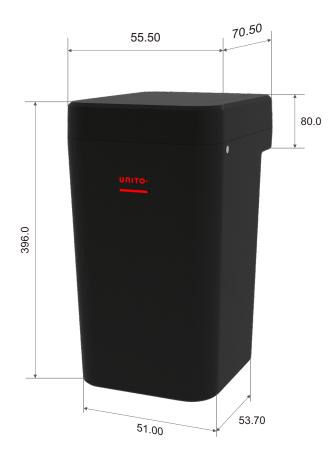

## **TECHNICAL SPECIFICATIONS**

| UNITO.LAVA water system     |                                                                                                   |
|-----------------------------|---------------------------------------------------------------------------------------------------|
| Dispensing water types      | Boiling water, mixed, cold/hot tap water                                                          |
| Boiling water tank capacity | 4.4 Litres                                                                                        |
| Heating-up time             | 15 minutes (from 25°C to 100°C)                                                                   |
| Min./Max. mains pressure    | 2/5 bar (200/500 kPa)                                                                             |
| System max. safety pressure | 8 bar (800 kPa)                                                                                   |
| Max. hot water temperature  | 100°C                                                                                             |
| Operation                   | Operation via mechanical control knob, handle                                                     |
| Power supply                | 220V-240VAC 50/60Hz                                                                               |
| Max. power consumption      | 1550 W                                                                                            |
| Standby power consumption   | 0.35 W                                                                                            |
| Safety features             | Maximum temperature fuse, Safety valve(with a cut-off, relief valve ,a built-in non-return valve) |
| Tank Dimensions             | 219 x 366 x 279 mm (L x H x W)                                                                    |
| Empty tank weight           | 4KG                                                                                               |
| Full tank weight            | 8.4KG                                                                                             |
| Flow rate                   | 2.5 L/min                                                                                         |
| Max. water hardness         | 10° dH                                                                                            |